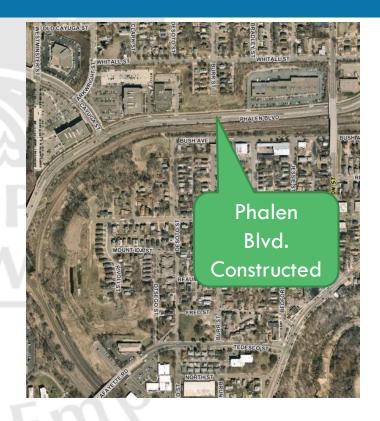

# TEDESCO & BURR TRAFFIC CONTROL REVIEW

Tedesco Street Reconstruction Project

## Tedesco & Burr history

- A traffic signal was installed in the late 90s.
- The case for justifying the signal was made based on a "Systems Warrant," as it did not meet safety or volume criteria at the time.
- Project was driven by community support for improved pedestrian crossing.
- The report projected an increase in Average Daily Traffic (ADT) on Tedesco of 2,830 vehicles after five years.

## 1997 Volumes



# Big changes since 1997





# Changes in traffic volume (ADT)





## What is the correct traffic control?

- Volumes are well below thresholds for a traffic signal per Minnesota Manual on Uniform Traffic Control Devices (MnMUTCD).
- Volumes would suggest stop control on Burr Street, with no control on Tedesco Street.
  - Sight distance issues were identified due to the grades on Tedesco Street
  - Additional considerations would be needed for the pedestrian crossing of Tedesco Street.
- Inadequate space is available to seriously consider a roundabout

# All-way stop control

- MnMUTCD has guidance on the installation of all-way stop control
  - A volume criteria for any eight hours in one day, both
    - The sum of the volumes on the mainline approaches should exceed 300 vehicles, and
    - The sum of the volumes