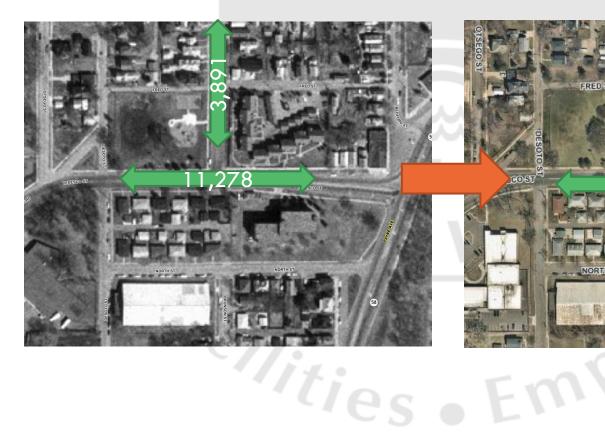

# TEDESCO & BURR TRAFFIC CONTROL REVIEW

Tedesco Street Reconstruction Project

## Tedesco & Burr history

- A traffic signal was installed in the late 90s.
- The case for justifying the signal was made based on a "Systems Warrant," as it did not meet safety or volume criteria at the time.
- Project was driven by community support for improved pedestrian crossing.
- The report projected an increase in Average Daily Traffic (ADT) on Tedesco of 2,830 vehicles after five years.

## 1997 Volumes



# Big changes since 1997





# Changes in traffic volume (ADT)





## What is the correct traffic control?

- Volumes are well below thresholds for a traffic signal per Minnesota Manual on Uniform Traffic Control Devices (MnMUTCD).
- Volumes would suggest stop control on Burr Street, with no control on Tedesco Street.
  - Sight distance issues were identified due to the grades on Tedesco Street
  - Additional considerations would be needed for the pedestrian crossing of Tedesco Street.
- Inadequate space is available to seriously consider a roundabout

# All-way stop control

- MnMUTCD has guidance on the installation of all-way stop control
  - A volume criteria for any eight hours in one day, both
    - The sum of the volumes on the mainline approaches should exceed 300 vehicles, and
    - The sum of the volumes of the sidestreet approaches should e