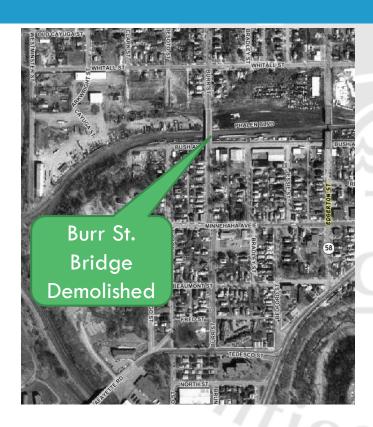

# TEDESCO & BURR TRAFFIC CONTROL REVIEW

Tedesco Street Reconstruction Project

## Tedesco & Burr history

- A traffic signal was installed in the late 90s.
- The case for justifying the signal was made based on a "Systems Warrant," as it did not meet safety or volume criteria at the time.
- Project was driven by community support for improved pedestrian crossing.
- The report projected an increase in Average Daily Traffic (ADT) on Tedesco of 2,830 vehicles after five years.

## 1997 Volumes



# Big changes since 1997





# Changes in traffic volume (ADT)





## What is the correct traffic control?

- Volumes are well below thresholds for a traffic signal per Minnesota Manual on Uniform Traffic Control Devices (MnMUTCD).
- Volumes would suggest stop control on Burr Street, with no control on Tedesco Street.
  - Sight distance issues were identified due to the grades on Tedesco Street
  - Additional considerations would be needed for the pedestrian crossing of Tedesco Street.
- Inadequate space is available to seriously consider a roundabout

# All-way stop control

- MnMUTCD has guidance on the installation of all-way stop control
  - A volume criteria for any eight hours in one day, both
    - The sum of the volumes on the mainline approaches should exceed 300 vehicles, and
    - The sum of the volume