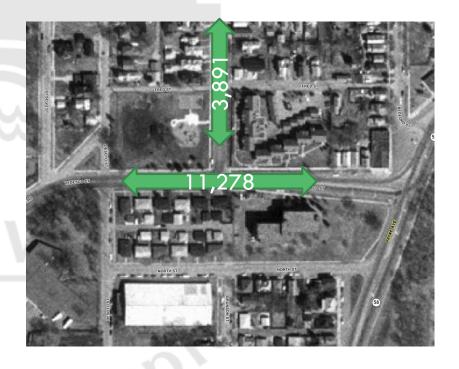

# TEDESCO & BURR TRAFFIC CONTROL REVIEW

Tedesco Street Reconstruction Project

## Tedesco & Burr history

- A traffic signal was installed in the late 90s.
- The case for justifying the signal was made based on a "Systems Warrant," as it did not meet safety or volume criteria at the time.
- Project was driven by community support for improved pedestrian crossing.
- The report projected an increase in Average Daily Traffic (ADT) on Tedesco of 2,830 vehicles after five years.

## 1997 Volumes



# Big changes since 1997





# Changes in traffic volume (ADT)





## What is the correct traffic control?

- Volumes are well below thresholds for a traffic signal per Minnesota Manual on Uniform Traffic Control Devices (MnMUTCD).
- Volumes would suggest stop control on Burr Street, with no control on Tedesco Street.
  - Sight distance issues were identified due to the grades on Tedesco Street
  - Additional considerations would be needed for the pedestrian crossing of Tedesco Street.
- Inadequate space is available to seriously consider a roundabout

# All-way stop control

- MnMUTCD has guidance on the installation of all-way stop control
  - A volume criteria for any eight hours in one day, both
    - The sum of the volumes on the mainline approaches should exceed 300 vehicles, and