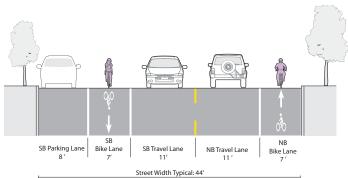

## PROSPERITY AVENUE & HAZELWOOD STREET (MARYLAND TO IDAHO) EXISTING & PROPOSED TYPICAL SECTIONS

## PROPOSED