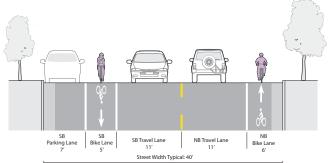

# PROSPERITY ROAD EXISTING & PROPOSED TYPICAL SECTIONS (IDAHO TO LARPENTEUR)

#### **PROPOSED**