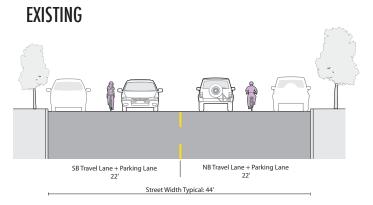

## PROSPERITY AVENUE & HAZELWOOD STREET (MARYLAND TO IDAHO) EXISTING & PROPOSED TYPICAL SECTIONS

# EXISTING SB Travel Lane + Parking Lane 20' NB Travel Lane + Parking Lane 20' NB Travel Lane + Parking Lane