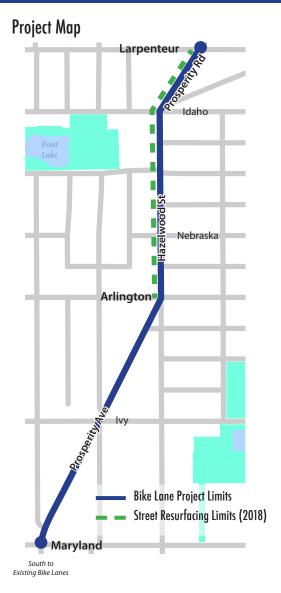

#### What is Proposed?

#### Arlington to Larpenteur

Ramsey County is planning to resurface Hazelwood Street and Prosperity Road between Arlington and Larpenteur avenues. The Saint Paul Bicycle Plan recommends in-street separated lanes within the project corridor, and Saint Paul and Ramsey County Public Works are proposing to install bike lanes when the street is resurfaced in 2018.

#### Marlyand to Arlington

Extend bike lanes south between Arlington and Maryland avenues.

#### Maryland to Larpenteur

There is currently parking on both sides of Prosperity Avenue, Hazelwood Street, and Prosperity Road. To add bike lanes, parking would need to be removed on one side of the road between Maryland and Larpenteur avenues.