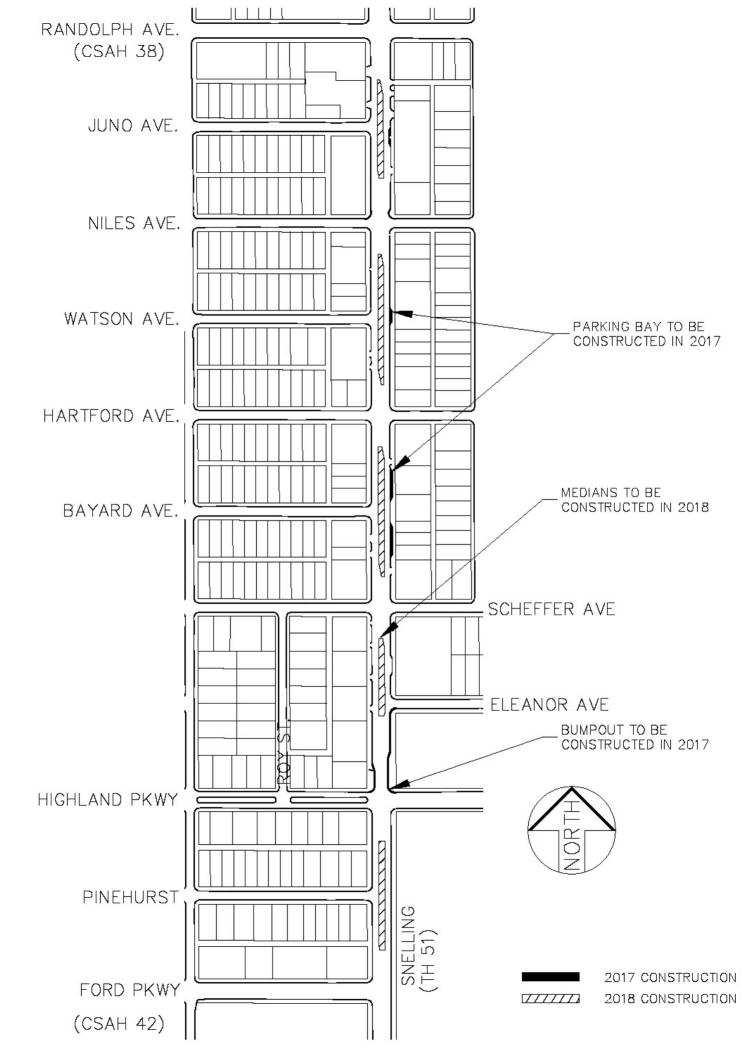

# What is happening?

- Construction of parking bays on the east side of Snelling Avenue at Bayard Avenue, Watson Avenue, and Niles Avenue.
- Construction of center medians between Ford Parkway and Randolph Avenue.

#### 2017

- Work on the parking bays is expected to begin October 16, 2017.
- The parking bays will be completed before winter and all work will halt during the winter months.

#### 2018

- Construction of the center medians will begin in the spring of 2018.
- The anticipated end date for the entire project is June 30, 2018.