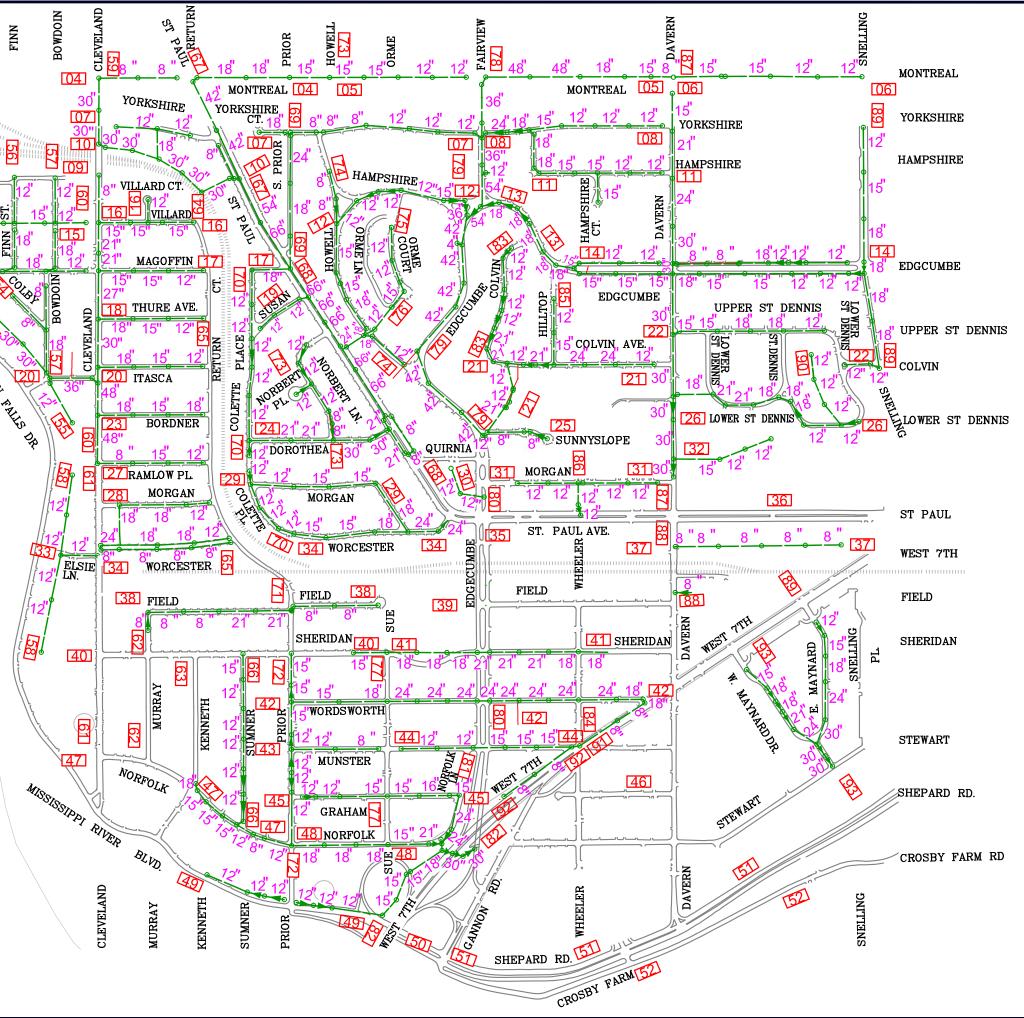

Prepared by THE SEWER DESIGN DIVISION for the City of St. Paul Department of Public Works 019 Cleveland/Youngman Sewer Cleaning and Televising

## CLEANING AND INSPECTION LEGEND

- 23 Page number 12 Pipe Size (Inches) CLEAN AND INSPECT THE FOLLOWING: anitary Pipes - INSPECT Sanitary Manholes- INSPECT Storm Pipes - INSPECT  $\bigcirc$ Storm Manholes - INSPECT DO NOT CLEAN AND INSPECT THE FOLLOWING: Sanitary Tunnel - DO NOT INSPECT Sanitary Tunnel Manhole- DO NOT INSPECT Storm Tunnel - DO NOT INSPECT Storm Tunnel Manhole- DO NOT INSPECT Abandoned Pipe - DO NOT INSPECT
- Abandoned Manhole DO NOT INSPECT  $\mathbf{O}$