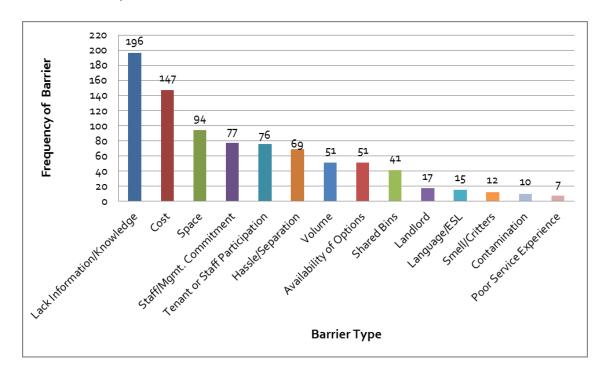

## **Real and Perceived Barriers to Recycling Implementation**

Documented by Waste Wise in 2015